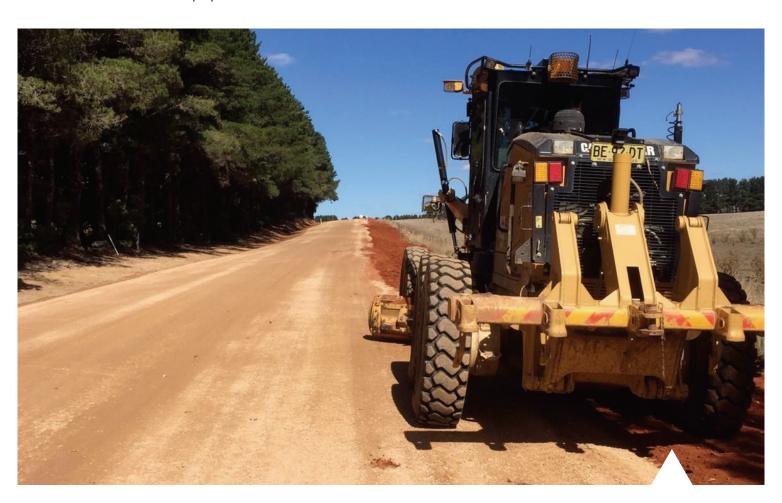

#### Local Roads - Unsealed

Council has full responsibility over Local Unsealed Roads, with funding sources including the Federal FAG's Roads Component, Federal Roads to Recovery funding and Council Rates. There is 346km of unsealed Local Roads in Blayney Shire the major ones being Neville-Trunkey Road, Old Lachlan Road, Beneree Road, Gap Road and Village Road.

Similar to the sealed network, Council regularly undertakes inspections and assesses each roads ride quality, % gravel remaining, and the cross-section profile of the road. These three factors are aggregated to determine the overall condition of the road. Given the sometimes rapidly changing condition of an unsealed road due to factors such as persistent heavy rain, works are determined on an ongoing basis utilising the best information available at that time. To minimise the cost of constantly moving equipment around the Shire, Council crews also conduct maintenance works in the nearby vicinity as a proactive 'stop gap' measure before they reach the intervention level. However, this does not necessarily mean that all roads in an area will receive maintenance at that time.

Council allocates funding on an annual basis for the maintenance grading of unsealed roads and gravel re-sheeting. This money is predominately utilised for the gravel re-sheeting works across the network and Council is able to deliver approximately 22 kilometres of gravel re-sheeting and 346 kilometres of maintenance grading throughout the year. Council commits one full time Road Maintenance crew, which includes a Grader, Roller, Water Cart and Traffic Control support as required.