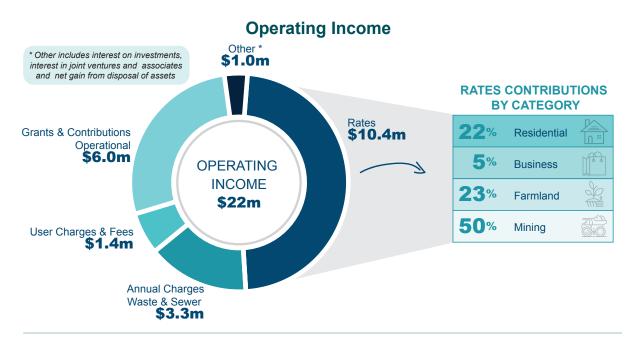

Council's main sources of revenue are rates, government grants, investments, fees and other charges. This income is used to provide a range of services.