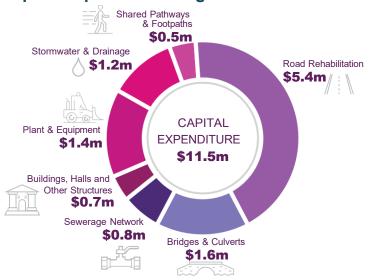

#### **Capital Budget Summary**

Council is committed to investing in infrastructure that supports the needs of the community, both now and in the future, and drives further investment and population growth across our region. However, this commitment is balanced against the need to ensure that existing assets are maintained and that, as far as possible, asset renewal outcomes are optimised through the budget process.

The 2023/24 Capital Budget includes approximately \$8.68 million worth of infrastructure projects including scheduled and ongoing asset renewal investment.

Many projects are partially funded through State and Commonwealth funding grants, allowing Council to undertake major projects that will protect and grow our region. These projects are governed by the terms of the grant including completion dates and have had to be prioritised for this reason.

Council's Capital Expenditure Program within the Revenue Policy Section of this document identifies projects proposed with project funding disclosed under the heading 'Source'. A summary of the Capital Budget by fund is shown below:

Fund 2023/24 Budget ('000)

| General Fund | \$10,718 |
|--------------|----------|
| Sewer Fund   | \$784    |
| TOTAL        | \$11,502 |