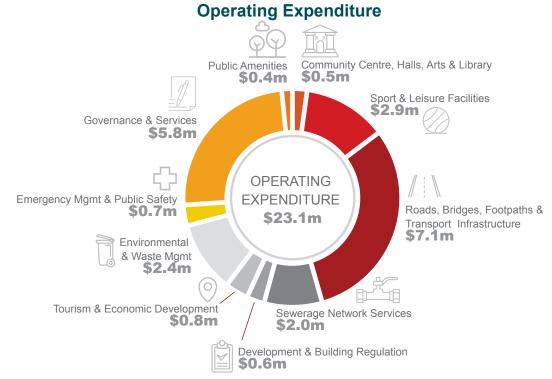

#### **Operational Budget Summary**

The 2023/24 budget has taken the following areas into account:

- ► The current financial outlook;
- ▶ The activities contained in the Delivery Program 2022-2026, which provides for the community aspirations for future growth of the Blayney Shire;
- Asset renewal funding requirements identified in the Ten Year Capital Works program.

Further detail on the above areas is contained in the Revenue Policy section within this document and Council's Resourcing Strategy, which includes the Long-Term Financial Plan. The 2023/24 budget includes a consolidated operating deficit of almost \$1 million with the following fund results:

#### **Capital Budget Summary**

Council is committed to investing in infrastructure that supports the needs of the community, both now and in the future, and drives further investment and population growth across our region. However, this commitment is balanced against the need to ensure that existing assets are maintained and that, as far as possible, asset renewal outcomes are optimised through the budget process.

The 2023/24 Capital Budget includes approximately \$8.68 million worth of infrastructure projects including scheduled and ongoing asset renewal investment.

Many projects are partially funded through State and Commonwealth funding grants, allowing Council to undertake major projects that will protect and grow our region. These projects are governed by the terms of the grant including completion dates and have had to be prioritised for this reason.

Council's Capital Expenditure Program within the Revenue Policy Section of this document identifies projects proposed with project funding disclosed under the heading 'Source'. A summary of the Capital Budget by fund is shown below:

Fund 2023/24 Budget ('000)

| General Fund | \$10,718 |
|--------------|----------|
| Sewer Fund   | \$784    |
| TOTAL        | \$11,502 |