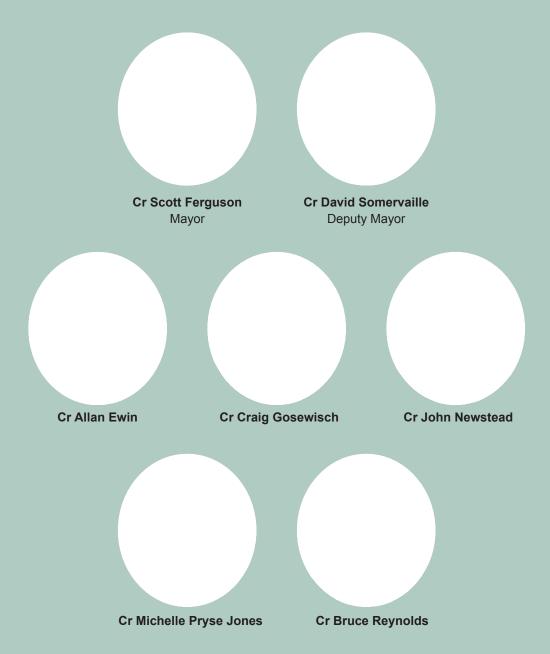

# **Our Elected Members**

Blayney Shire Council consists of seven Councillors who equally represent the entire Local Government Area. The Mayor and Deputy Mayor are nominated and elected by their fellow Councillors.