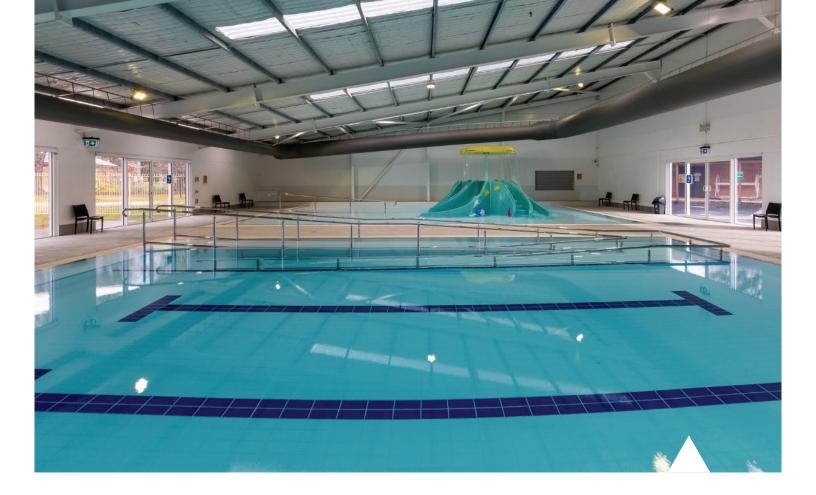

## **CentrePoint Sport & Leisure Centre**

Significant upgrades have occurred in recent years to the Blayney CentrePoint Sport and Leisure Centre (CentrePoint). A \$4.8 million aquatic upgrade to renew the swimming pools, associated plant infrastructure and amenities was completed in 2020. This was followed by Stage 2 works of \$1.8 million in 2021 aiming to make the facility more environmentally sustainable and save on operating costs.

Blayney Shire now hosts one of the most modern and accessible aquatic facilities in regional NSW. The facility is fast becoming a destination, attracting patrons from Blayney, its villages and the wider region.

In 2020 Council appointed YMCA to provide the operational management of the facility with an option for 2021/22. YMCA have provided industry specialist guidance and expertise in managing leisure and aquatic facilities.

In 2022 Council resolved not to invite tenders for the operational management of CentrePoint due to extenuating circumstances (COVID 19 public health order impacts and stage 2 roof closure impacts) and to extend the current Management Agreement with YMCA, for a period of 2 years until 30 June 2024.